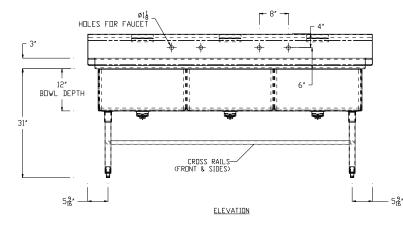

## **SINK SPECIFICATIONS:**

- TOP: 16 GA. 300 Series Stainless Steel
- SINK BOWLS: 16 GA. 300 Series Stainless Steel
- CROSS BRACING: 1" Diameter Stainless Steel Welded To Legs
  - LEGS: 1 5/8" Diameter Stainless Steel Tubing

## **CONSTRUCTION:**

- Fully welded, Seamless, Polished to #4 Finish
- Euro Edge
- S/S Adjustable Bullet Feet
- Crumb Cup Drain 1 1/2" IPS
- 8" On Center Faucet Holes
- ♦ Ships with (3) Wall Mount "Z" Clip
- (2) Sets of Faucet Holes on Bowls Greater Than 18" Long
- Integral 10" Tall Backsplash