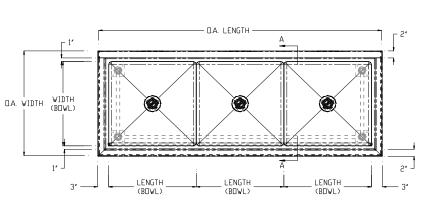

| THREE COMPARTMENT SINKS W/ NO DRAINBOARD & THREE SIDED CROSS BRACING |     |                             |              |             |            |                   |              |  |  |
|----------------------------------------------------------------------|-----|-----------------------------|--------------|-------------|------------|-------------------|--------------|--|--|
| MODEL#                                                               | QTY | PRODUCT DIMENSIONS (INCHES) |              |             |            |                   | SHIPPING     |  |  |
|                                                                      |     | LENGTH (BOWL)               | WIDTH (BOWL) | O.A. LENGTH | o.a. width | OVERALL<br>HEIGHT | WEIGHT (LBS) |  |  |
| C-3-1618-CC                                                          |     | 16"                         | 18"          | 54"         | 24"        | 41"               | 145          |  |  |
| C-3-1824-CC                                                          |     | 18"                         | 24"          | 60"         | 30"        | 41"               | 165          |  |  |
| C-3-2424-CC                                                          |     | 24"                         | 24"          | 78"         | 30"        | 41"               | 183          |  |  |
| C-3-2430-CC                                                          |     | 24"                         | 30"          | 78"         | 36"        | 41"               | 201          |  |  |

## **CONSTRUCTION:**

- Fully welded, Seamless, Polished to #4 Finish
- Euro Edge
- S/S Adjustable Bullet Feet
- Crumb Cup Drain 1 1/2" IPS
- 8" On Center Faucet Holes
- ♦ Ships with (3) Wall Mount "Z" Clip
- (2) Sets of Faucet Holes on Bowls Greater Than 18" Long
- Integral 10" Tall Backsplash