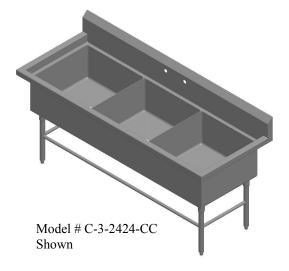

## THREE COMPARTMENT SINKS W/ NO DRAINBOARD & THREE SIDED CROSS BRACING

| IIIG |  |  |
|------|--|--|
|      |  |  |
|      |  |  |
|      |  |  |

ITEM#

MODEL#

A Wasserstrom Company

Manufacturers of Quality Products for the Food Marketing Industry

| THREE COMPARTMENT SINKS W/ NO DRAINBOARD & THREE SIDED CROSS BRACING |     |                             |              |             |            |                   |              |  |  |
|----------------------------------------------------------------------|-----|-----------------------------|--------------|-------------|------------|-------------------|--------------|--|--|
| MODEL#                                                               | QTY | PRODUCT DIMENSIONS (INCHES) |              |             |            |                   | SHIPPING     |  |  |
|                                                                      |     | LENGTH (BOWL)               | WIDTH (BOWL) | O.A. LENGTH | o.a. width | OVERALL<br>HEIGHT | WEIGHT (LBS) |  |  |
| C-3-1618-CC                                                          |     | 16"                         | 18"          | 54"         | 24"        | 41"               | 145          |  |  |
| C-3-1824-CC                                                          |     | 18"                         | 24"          | 60"         | 30"        | 41"               | 165          |  |  |
| C-3-2424-CC                                                          |     | 24"                         | 24"          | 78"         | 30"        | 41"               | 183          |  |  |
| C-3-2430-CC                                                          |     | 24"                         | 30"          | 78"         | 36"        | 41"               | 201          |  |  |