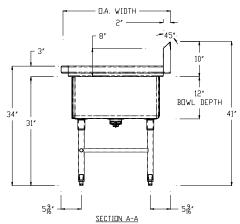

| THREE COMPARTMENT SINKS W/ NO DRAINBOARD & THREE SIDED CROSS BRACING |     |                             |              |             |            |                   |              |  |  |
|----------------------------------------------------------------------|-----|-----------------------------|--------------|-------------|------------|-------------------|--------------|--|--|
| MODEL#                                                               | QTY | PRODUCT DIMENSIONS (INCHES) |              |             |            |                   | SHIPPING     |  |  |
|                                                                      |     | LENGTH (BOWL)               | WIDTH (BOWL) | O.A. LENGTH | o.a. width | OVERALL<br>HEIGHT | WEIGHT (LBS) |  |  |
| C-3-1618-CC                                                          |     | 16"                         | 18"          | 54"         | 24"        | 41"               | 145          |  |  |
| C-3-1824-CC                                                          |     | 18"                         | 24"          | 60"         | 30"        | 41"               | 165          |  |  |
| C-3-2424-CC                                                          |     | 24"                         | 24"          | 78"         | 30"        | 41"               | 183          |  |  |
| C-3-2430-CC                                                          |     | 24"                         | 30"          | 78"         | 36"        | 41"               | 201          |  |  |

## **CONSTRUCTION:**

- Fully welded, Seamless, Polished to #4 Finish
- Euro Edge
- S/S Adjustable Bullet Feet
- Crumb Cup Drain 1 1/2" IPS
- 8" On Center Faucet Holes
- ♦ Ships with (3) Wall Mount "Z" Clip
- (2) Sets of Faucet Holes on Bowls Greater Than 18" Long
- Integral 10" Tall Backsplash